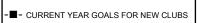

## GAT MONTHLY MEMBERSHIP PROGRESS REPORT

**Multiple District 43** 

LOCATION: KENTUCKY

Results as of: 7/31/2020

| Clubs         |                                             |           |               | Members       |                        |                         |                                                    |  |
|---------------|---------------------------------------------|-----------|---------------|---------------|------------------------|-------------------------|----------------------------------------------------|--|
|               | RESULTS FOR 2020-2021 RESULTS FOR 2020-2021 |           |               |               |                        |                         |                                                    |  |
| QUARTER       | NEW CLUB GOAL                               | NEW CLUBS | DROPPED CLUBS | QUARTER       | BER GROWTH NET<br>GOAL | MEMBER GROWTH<br>ACTUAL | DROPPED<br>MEMBERS ACTUAL<br>(including transfers) |  |
| JULY/AUG/SEPT | 1                                           | 0         | 0             | JULY/AUG/SEPT | 20                     | 8                       | 31                                                 |  |
| OCT/NOV/DEC   | 0                                           | 0         | 0             | OCT/NOV/DEC   | 15                     | 0                       | 0                                                  |  |
| JAN/FEB/MAR   | 1                                           | 0         | 0             | JAN/FEB/MAR   | 15                     | 0                       | 0                                                  |  |
| APR/MAY/JUNE  | 1                                           | 0         | 0             | APR/MAY/JUNE  | 5                      | 0                       | 0                                                  |  |