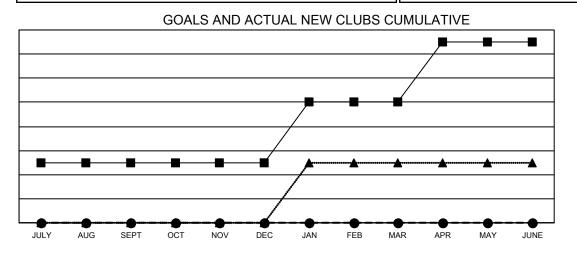

## GAT MONTHLY MEMBERSHIP PROGRESS REPORT

**Multiple District 43** 

LOCATION: KENTUCKY

Results as of: 7/31/2020

| Clubs         |                                             |           |               | Members       |                        |                         |                                                    |  |
|---------------|---------------------------------------------|-----------|---------------|---------------|------------------------|-------------------------|----------------------------------------------------|--|
|               | RESULTS FOR 2020-2021 RESULTS FOR 2020-2021 |           |               |               |                        |                         |                                                    |  |
| QUARTER       | NEW CLUB GOAL                               | NEW CLUBS | DROPPED CLUBS | QUARTER       | BER GROWTH NET<br>GOAL | MEMBER GROWTH<br>ACTUAL | DROPPED<br>MEMBERS ACTUAL<br>(including transfers) |  |
| JULY/AUG/SEPT | 1                                           | 0         | 0             | JULY/AUG/SEPT | 20                     | 8                       | 31                                                 |  |
| OCT/NOV/DEC   | 0                                           | 0         | 0             | OCT/NOV/DEC   | 15                     | 0                       | 0                                                  |  |
| JAN/FEB/MAR   | 1                                           | 0         | 0             | JAN/FEB/MAR   | 15                     | 0                       | 0                                                  |  |
| APR/MAY/JUNE  | 1                                           | 0         | 0             | APR/MAY/JUNE  | 5                      | 0                       | 0                                                  |  |